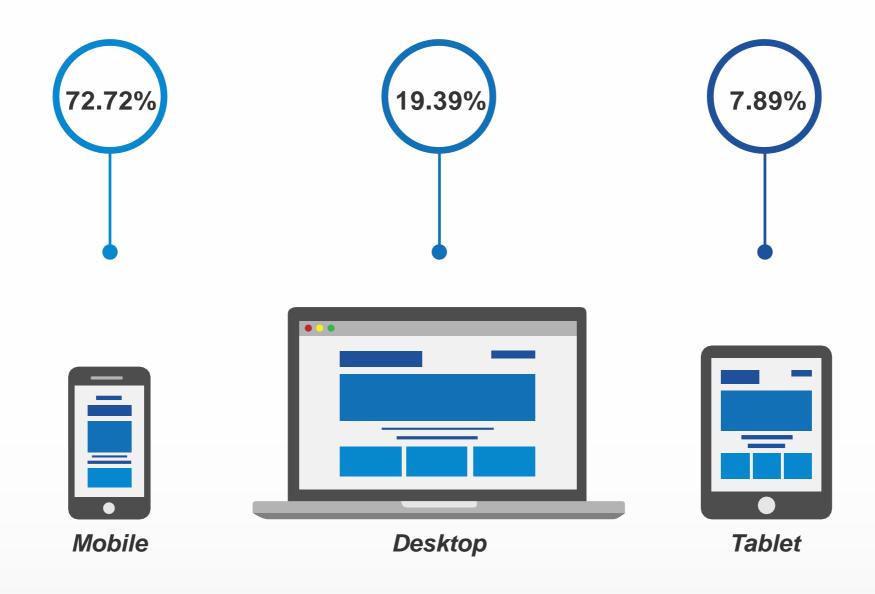

card that suit you properly.

Besides, there are interesting and experiencing articles with Tips/Guide in 'Cash Card', 'Loan' and 'Insurance' also in investing and financial planning on our website. From these articles, you will be able to spend money worthy and plan your future finance properly.









**Session**520,259 Sessions/month
17,342 Sessions/day



Unique IP 434,499 UIPs/month 14,483 UIPs/day

## Age and Gender

Separated by Span of Age and Gender







| AGE   | Male   | Female |
|-------|--------|--------|
| 18-24 | 11.69% | 15.70% |
| 25-34 | 36.94% | 43.48% |
| 35-44 | 19.66% | 18.82% |
| 45-54 | 11.54% | 8.82%  |
| 55-64 | 13.64% | 8.99%  |
| 65+   | 6.54%  | 4.20%  |





As of: 11 July 2016

Separated by Traffic Channel



## Traffic



Traffic Organic Reach











As of : 11 July 2016

## *MoneyHub* Facebook Fanpage

As of: 30-Jun-2016





Page Like: 101,035 Likes

Total Reach (per week): 139,629

Engagement (per week) : People Engaged 24,106



# Advertorial Package (Home Page)

- Plan A: 70,000 THB

- Plan B: 50,000 THB

- Plan C: FREE (for CSR and NPO promoting)



## **MoneyHub** Advertorial

## *Plan A – 70,000 THB*

Price is excluded VAT 7%





(Budget depends) Remark 80% of budget for Ads and 20% for operation fee

## **MoneyHub** Advertorial

## Plan B – 50,000 THB

Price is excluded VAT 7%



MoneyHub

## MoneyHub

## Plan C – FREE! (for CSR and NPO promoting)



**News & Articles** 1slot **Duration: 1month** 





### Free!

- 1 Article by MoneyHub



### Remark :

- Special only for promoting CSR and NPO campaign
- Content is required