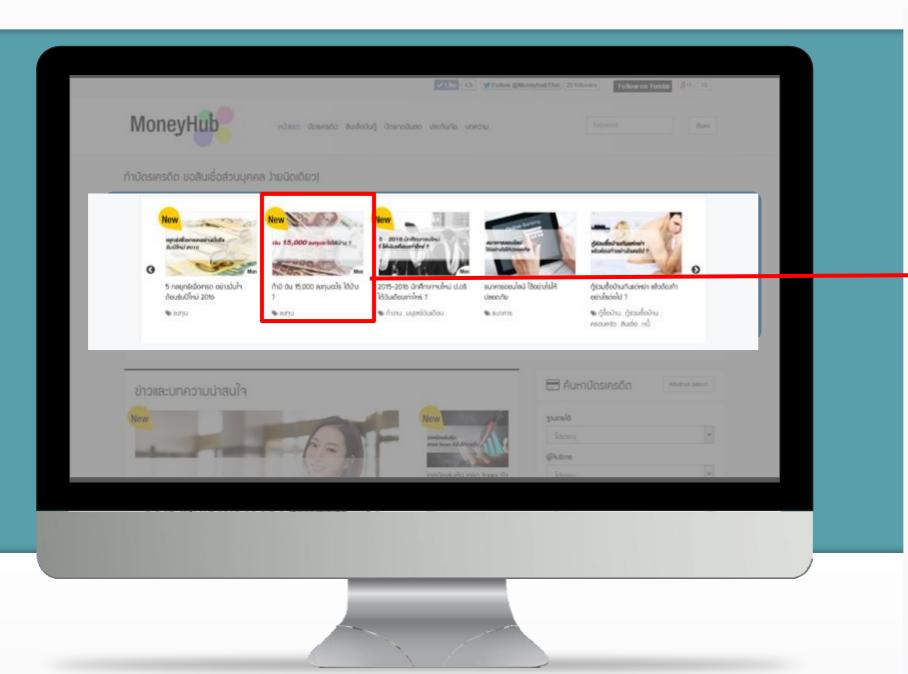

https://moneyhub.in.th/creditcard/

http://moneyhub.in.th/creditcard/

- 1. Credit Card Section
- 2. Credit Card Promotion
- 3. Credit Card Search Result Ranking

2 Promotion

## 1. Credit Card Section

Pageview Separated by Operating System