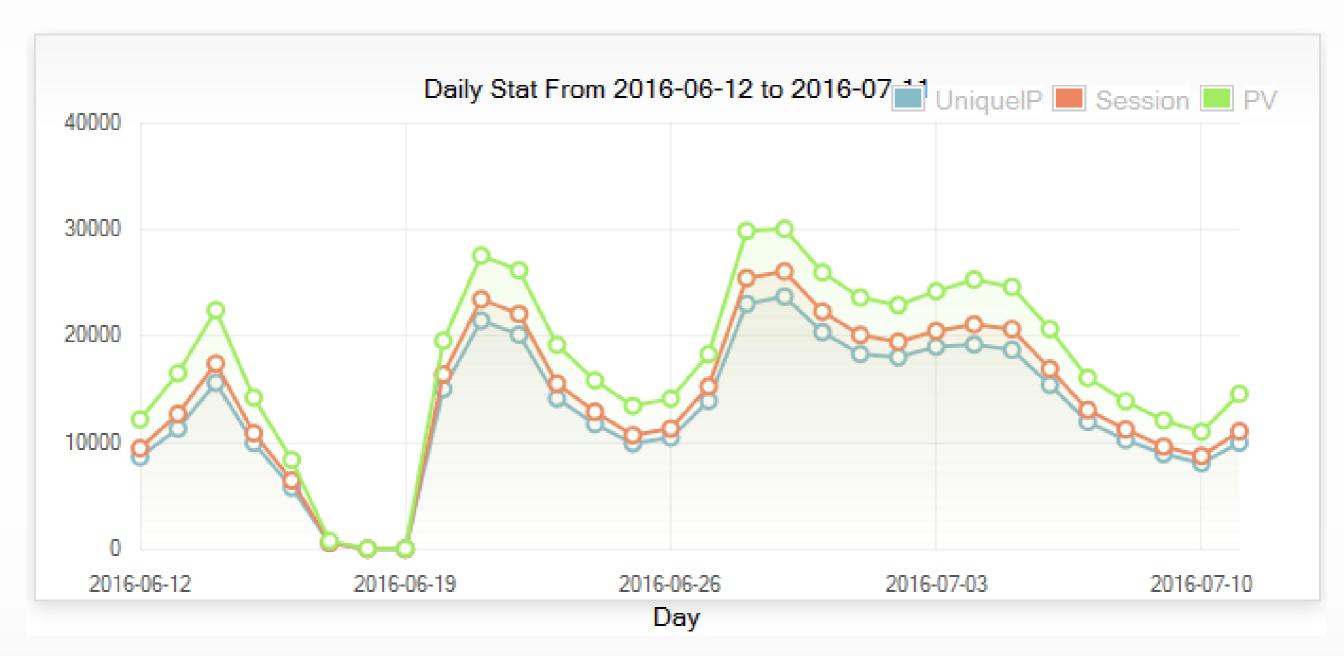

As of: 11 July 2016

Separated by Traffic Channel

## Traffic

Traffic Organic Reach

As of : 11 July 2016