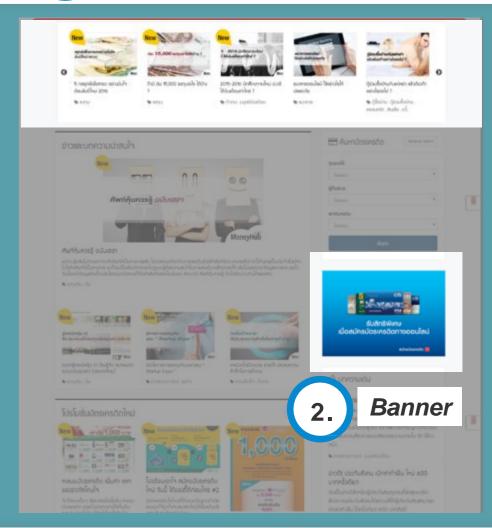

80% of budget for Ads and 20% for operation fee

Detail
Banner 300 x 250 px
Rotation : 5 slots
(every page)

## Price 20,000 THB / month / slot

Remark:

- Price is excluded VAT 7%
- Banner Design is excluded

Plus

- 1 Link / Slot