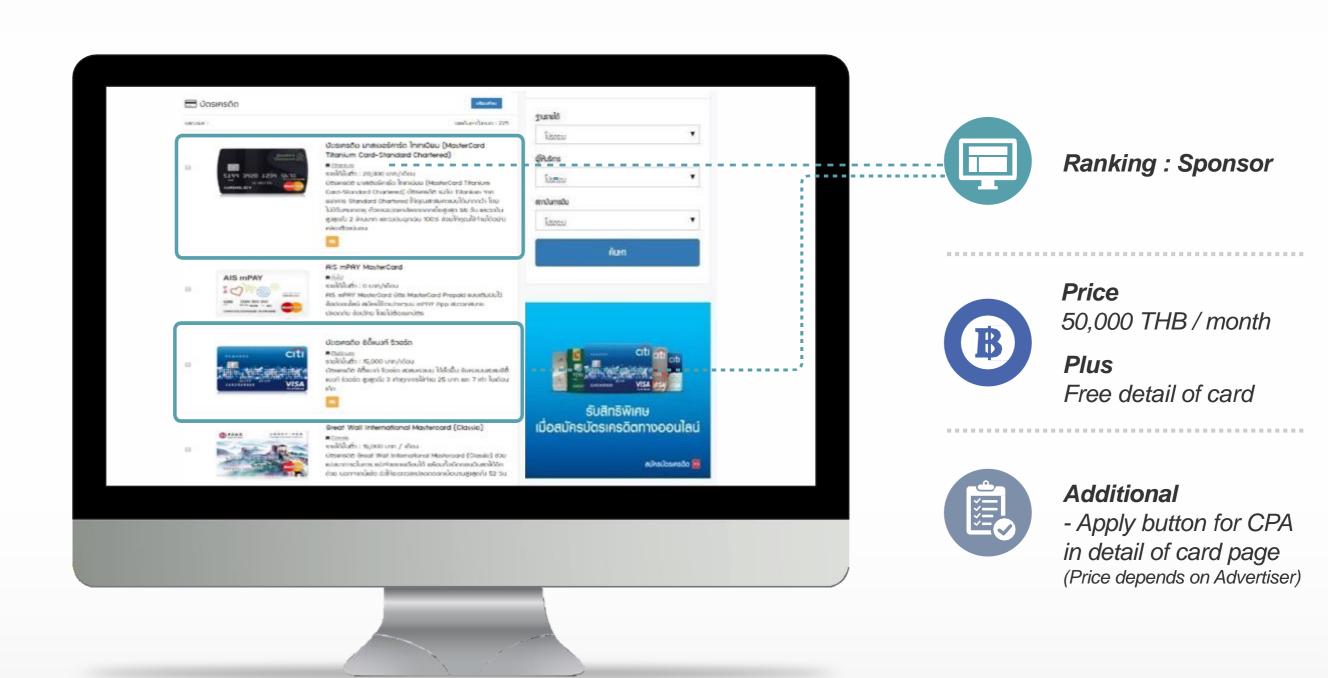

## 3. Credit Card Search Result Ranking

Suggested Search Result Ranking for Sponsor