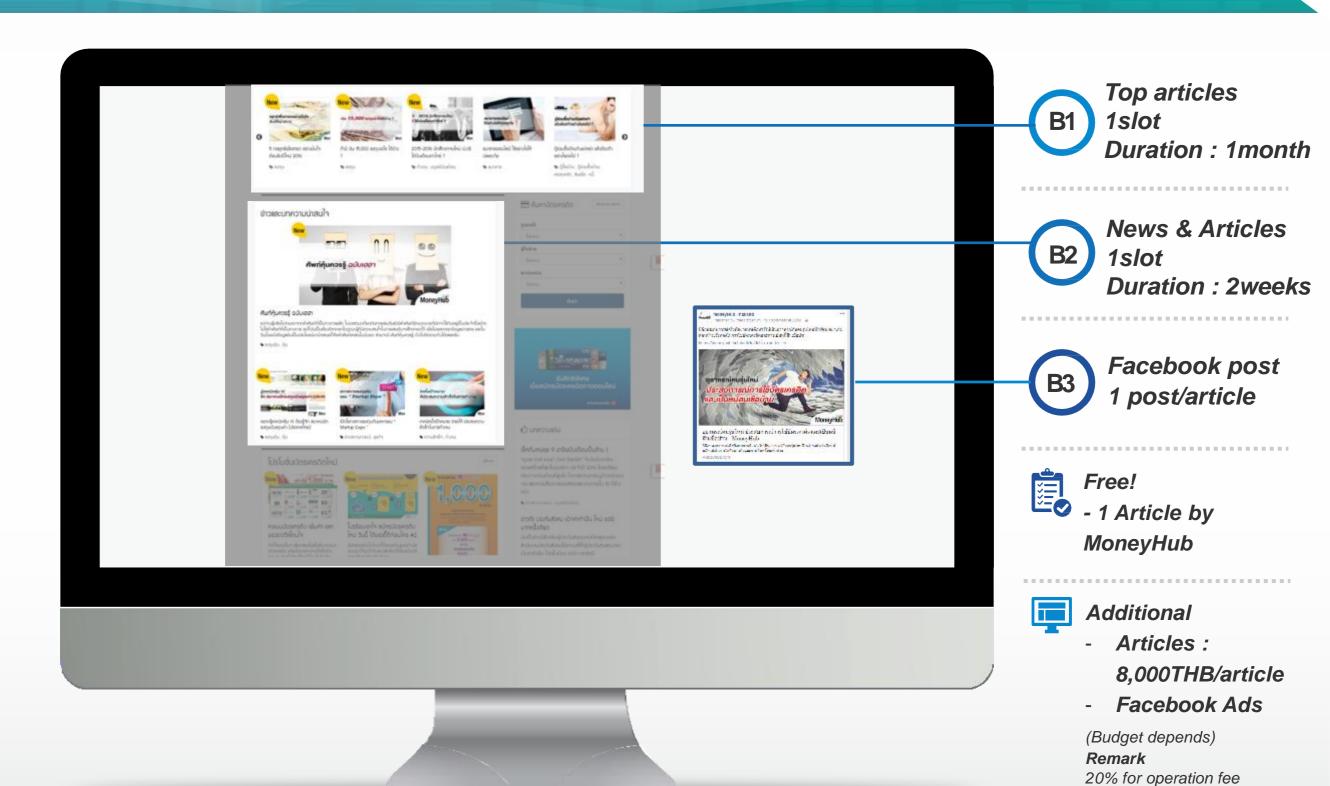

# CSR Package - FREE!!

For Corporate Social Responsibility and Non Profit Organization promoting

Top articles
1slot
Duration: 1month

### Free!

- 1 Article by MoneyHub

### Remark:

- Special only for promoting CSR and NPO campaign
- Content is required to be in advertiser website and link back to MoneyHub

# Plan A: 70,000 THB / Month

Top articles
1 slot

News & Articles
1 slot

Banner (1 slot) 360 x 280 px Facebook post 1 post/article

# Plan B: 50,000 THB / Month

Top articles
1 slot

News & Articles
1 slot

Facebook post 1 post/article