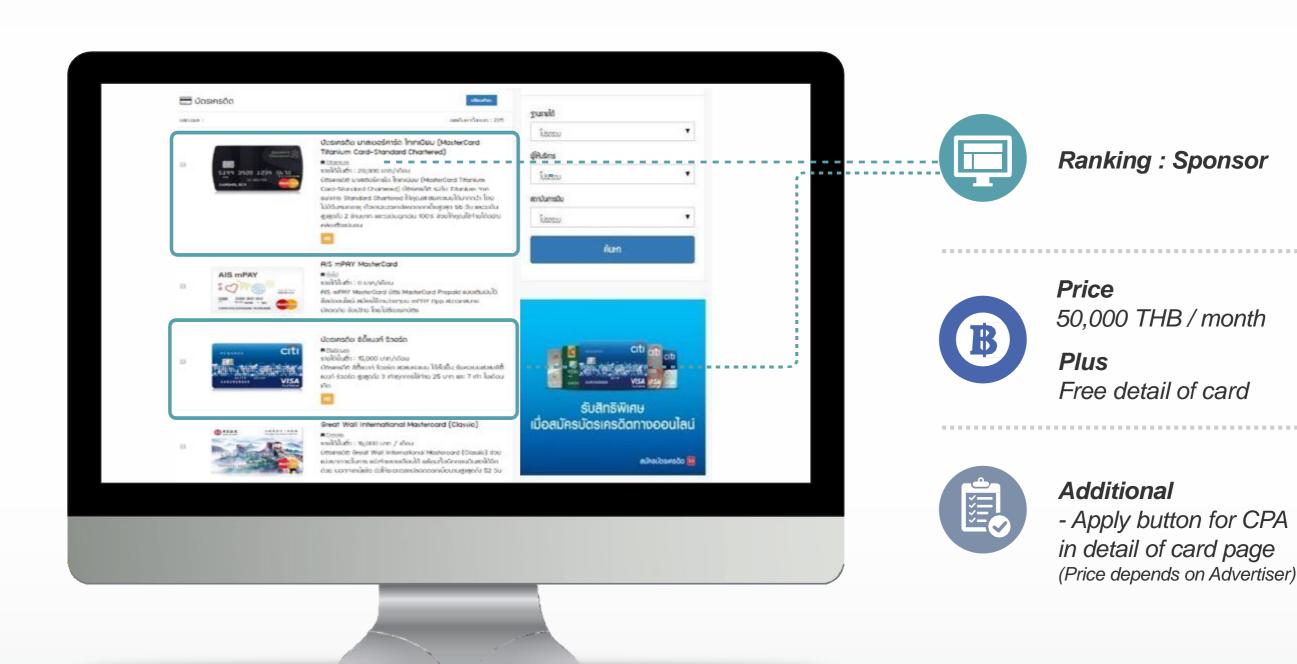

# 3. Credit Card Search Result Ranking

Suggested Search Result Ranking for Sponsor