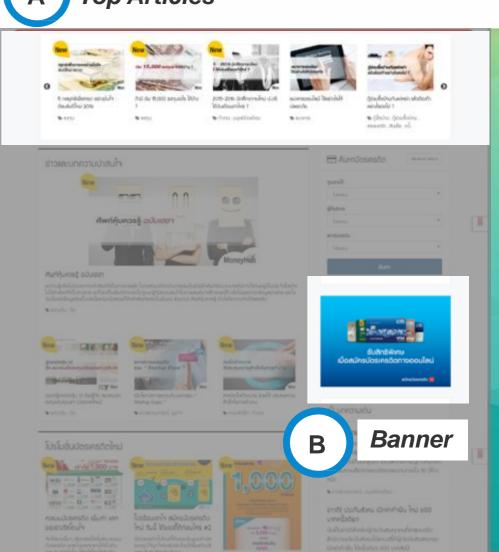

# Plan A: 70,000 THB / Month

Top articles
1 slot

News & Articles
1 slot

Banner (1 slot) 360 x 280 px Facebook post 1 post/article

# Optional B : Banner

Detail
Banner 360 x 280 px
Rotation : 5 slots
(every page)

# Price 20,000 THB / slot / month

Remark:

- Price is excluded VAT 7%
- Banner Design is excluded