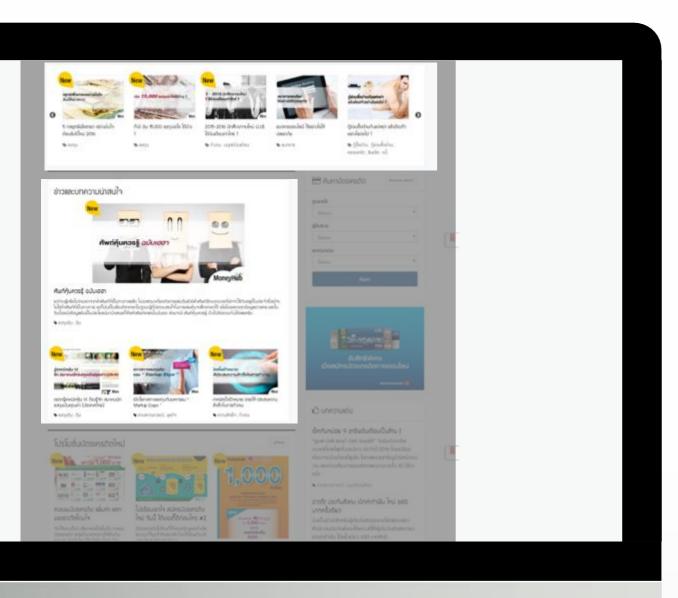

# Plan A: 70,000 THB / Month

Top articles
1 slot

News & Articles
1 slot

Banner (1 slot) 360 x 280 px Facebook post 1 post/article

# Plan B: 50,000 THB / Month

Top articles
1 slot

News & Articles
1 slot

Facebook post 1 post/article