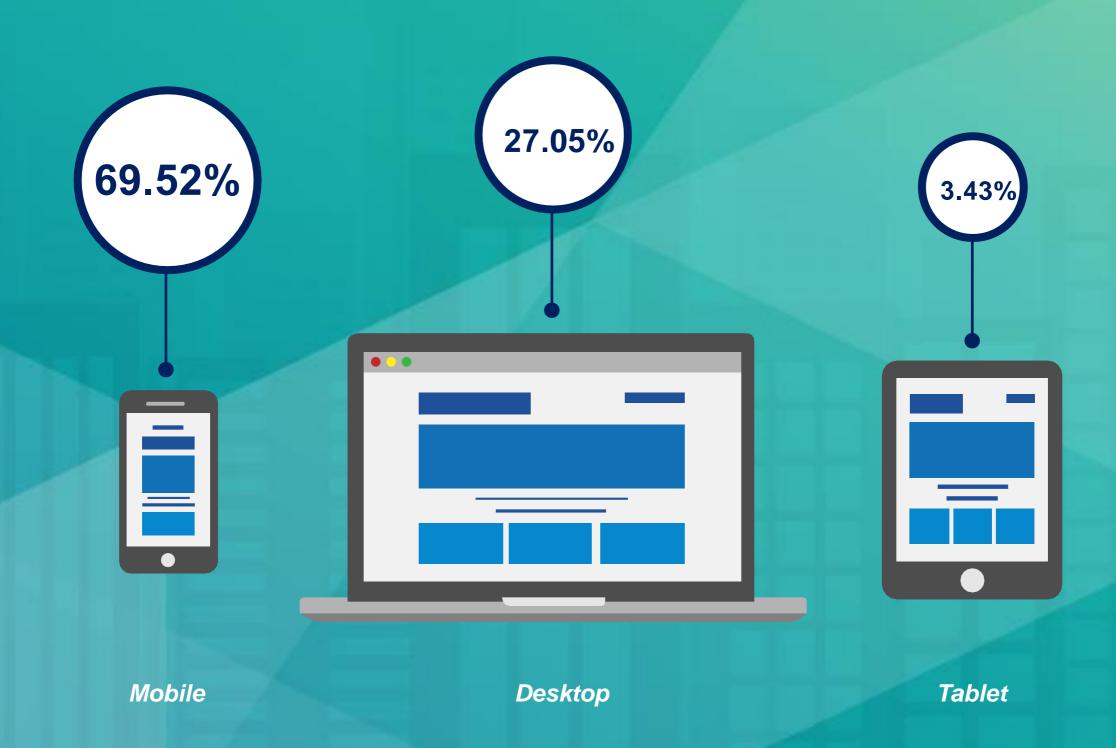

ring platform, you are able to search for and choose credit card that suit you properly.

Besides, there are interesting and experiencing articles with Tips/Guide in 'Cash Card', 'Loan' and 'Insurance' also in investing and financial planning on our website. From these articles, you will be able to spend money worthy and plan your future finance properly.

# Our Growth: Traffic in 2018









**Session**579,996 Sessions/month
19,333 Sessions/day



Unique IP 449,738 UIPs/month 14,991 UIPs/day

# Age and Gender





Male

**Female** 

12.24%

37.22%

11.36%

3.76%

1.49%

0.20%

**AGE** 

18 - 24

25 - 34

35 - 44

45 - 54

55 - 64

65 +

4.49%

16.85%

7.60%

2.98%

1.48%

0.35%



# Traffic Refer

Separated by Traffic Channel



As of: Feb 2019

# Traffic Volume



Separated by Device



As of : Feb 2019

# MoneyHub Facebook Fanpage





119,924 Likes

119,634 *followers* 

# Advertising Package



# Advertorial Package

- Plan A: 70,000 THB / Month

- Plan B: 50,000 THB

CSR Package

FREE of Charge (for CSR and NPO promoting)







# MoneyHub

(Budget depends)

20% for operation fee

Remark

# Plan A - 70,000 THB

Price is excluded VAT 7%



# Plan A SPECIAL PROMOTION!

Price is excluded VAT 7%





## 3 MONTHS PACKAGE

**Option A:** 70,000 X 3 months  $\rightarrow$  210,000

Special discount 10% 190,000

# Package additional details



Include - 3 Articles by MoneyHub



Free!

- 1 Infographic



Guarantee

15,000 engage / 3 months

# 6 MONTHS PACKAGE

**Option A:** 70,000 X 6 months  $\rightarrow$  420,000

Special discount 15% 360,000

# Package additional details