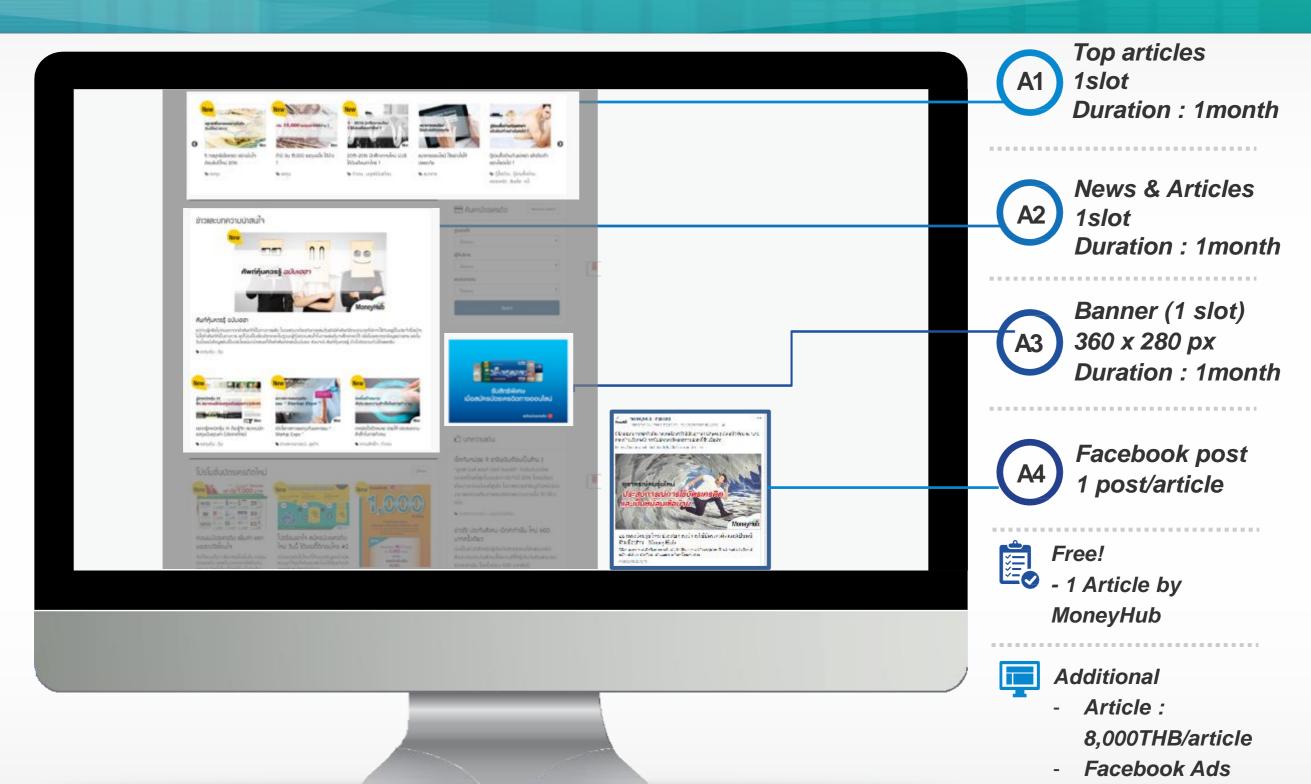

# Plan A: 70,000 THB / Month

Top articles
1 slot

News & Articles
1 slot

Banner (1 slot) 360 x 280 px Facebook post 1 post/article