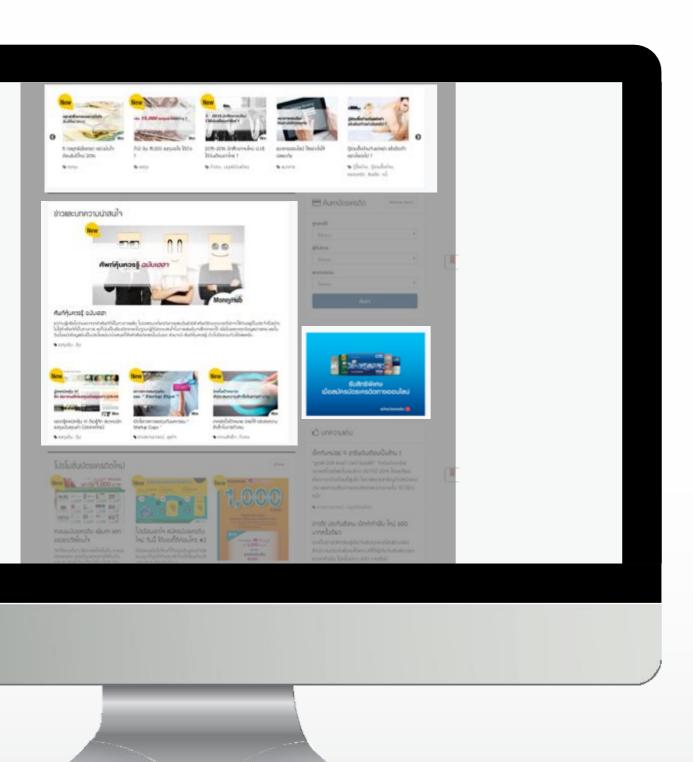

# Plan A: 70,000 THB / Month

Top articles
1 slot

News & Articles
1 slot

Banner (1 slot) 360 x 280 px Facebook post 1 post/article

# Plan B: 50,000 THB / Month

Top articles
1 slot

News & Articles
1 slot

Facebook post 1 post/article