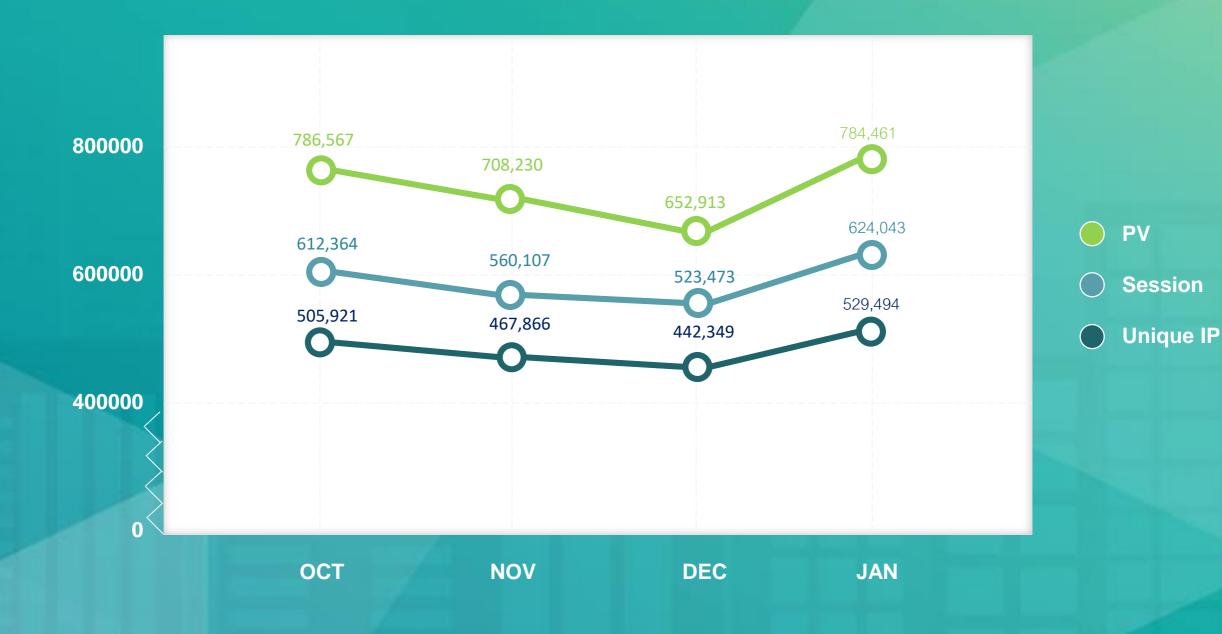

# Our Growth: Traffic in 2018

**Session**579,996 Sessions/month
19,333 Sessions/day

Unique IP 449,738 UIPs/month 14,991 UIPs/day