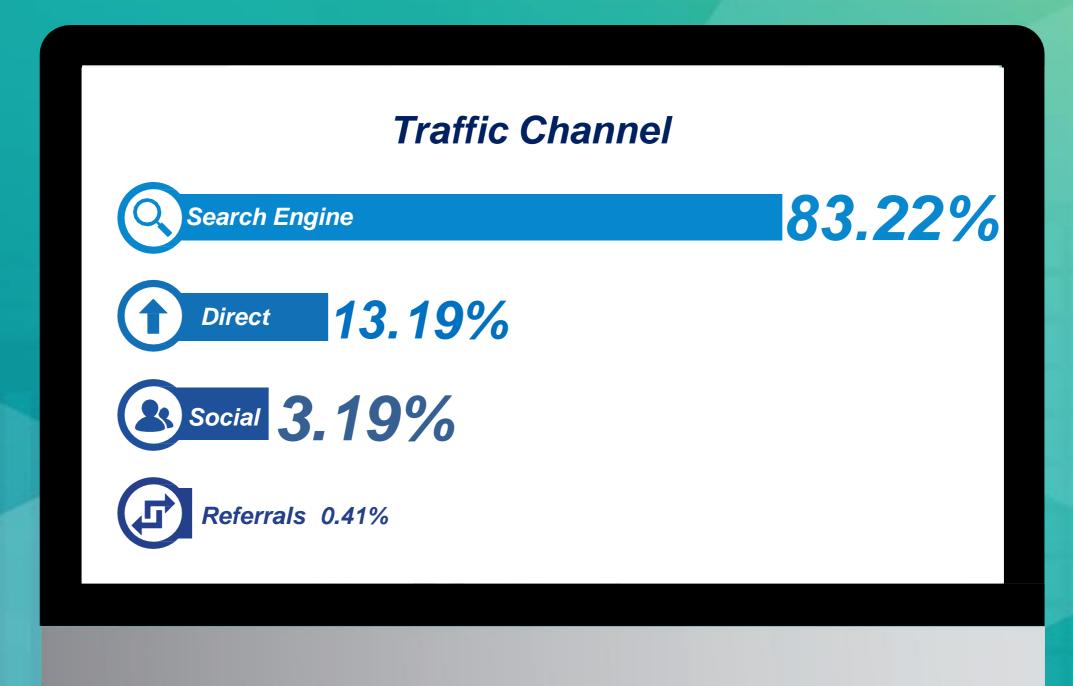

itutes in Thailand. With our most powerful credit card comparing platform, you are able to search for and choose credit card that suit you properly.

Besides, there are interesting and experiencing articles with Tips/Guide in 'Cash Card', 'Loan' and 'Insurance' also in investing and financial planning on our website. From these articles, you will be able to spend money worthy and plan your future finance properly.

# Our Growth: Traffic in 2018









**Session**579,996 Sessions/month
19,333 Sessions/day



Unique IP 449,738 UIPs/month 14,991 UIPs/day

# Age and Gender





Male

**Female** 

12.24%

37.22%

11.36%

3.76%

1.49%

0.20%

**AGE** 

18 - 24

25 - 34

35 - 44

45 - 54

55 - 64

65 +

4.49%

16.85%

7.60%

2.98%

1.48%

0.35%



# Traffic Refer

Separated by Traffic Channel



As of: Feb 2019

# Traffic Volume



Separated by Device



As of : Feb 2019

# MoneyHub Facebook Fanpage





119,924 Likes

119,634 *followers* 

# Advertising Package



# Advertorial Package

- Plan A: 70,000 THB / Month

- Plan B: 50,000 THB

CSR Package

FREE of Charge (for CSR and NPO promoting)







# MoneyHub

(Budget depends)

20% for operation fee

Remark

# Plan A - 70,000 THB

Price is excluded VAT 7%



# Plan A SPECIAL PROMOTION!

Price is excluded VAT 7%





## 3 MONTHS PACKAGE

**Option A:** 70,000 X 3 months  $\rightarrow$  210,000

Special discount 10% 190,000

# Package additional details



Include - 3 Articles by MoneyHub



Free!

- 1 Infographic



Guarantee

15,000 engage / 3 months

# 6 MONTHS PACKAGE

**Option A:** 70,000 X 6 months  $\rightarrow$  420,000