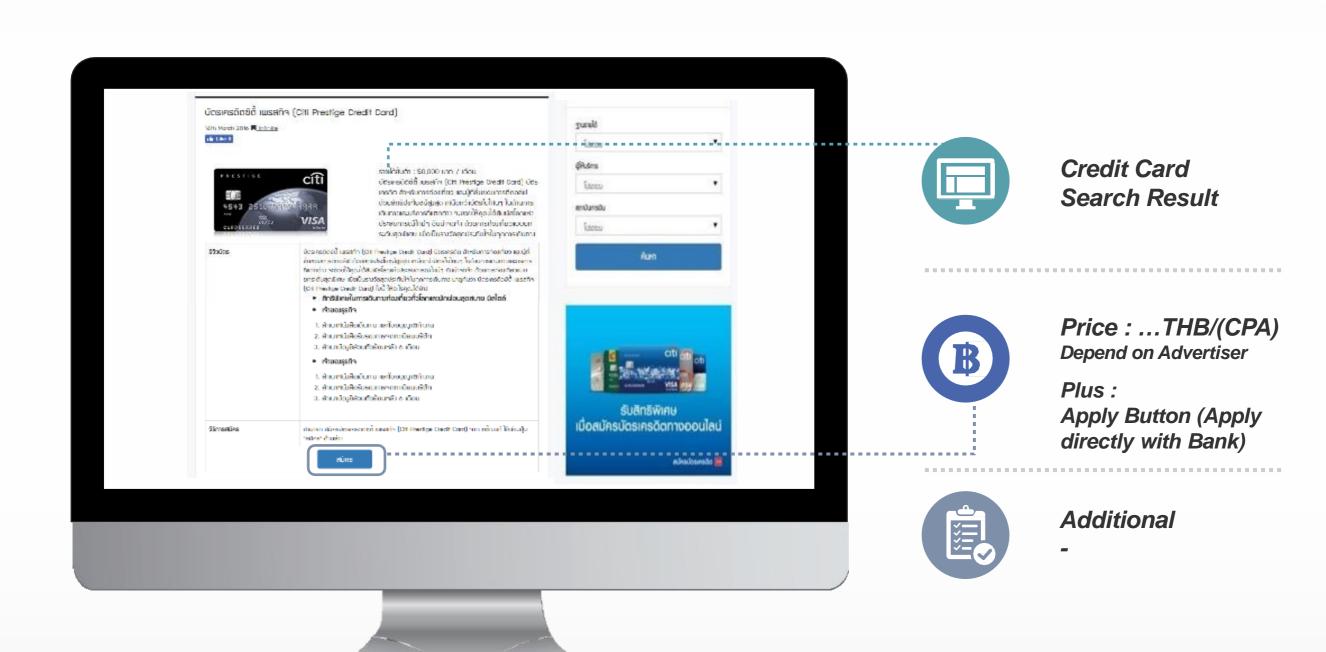

# 3. Credit Card Search Result Ranking

Suggested Search Result Ranking for Sponsor